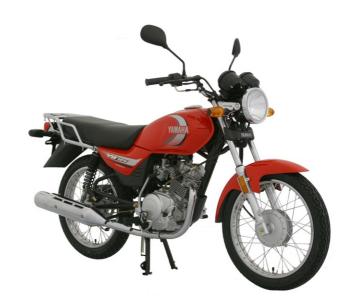

## **YB125**

With its 4-stroke engine and electric starter, the YB125 is a strong motorbike that mix smartly comfort and performance. It will be a perfect match for companies looking for motorbikes fleet.